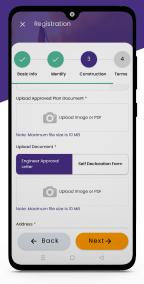

4. பின்பு கொடுக்கப்பட்ட கைபேசி எண்ணை சரிப்பார்க்க OTP-யை உள்ளீடு செய்து Verify Now பொத்தானை அழுத்தவும்.

5. மேலும் தகவல்களை சரிபார்க்க பயனரின் ஏதேனும் ஒரு ஆவனத்தை பதிவேற்றம் செய்யவும், பின்னர் Next பொத்தானை அழுத்தவும்.

6. பின்பு பயனரின் அங்கீகரிக்கப்பட்ட கட்டிட திட்டம், பொறியாளர் ஒப்புதல் கடிதம்/பயனரின் சுய உறுதிமொழி படிவம் மற்றும் பிற தகவல்களை பதிவேற்றவும்.

7. அனைத்து தகவல்களையும் கொடுத்த பின்னர் விதிமுறைகள் மற்றும் நிபந்தனைகளை படித்து, மேலும் தொடர " Submit " பொத்தானை அழுத்தவும்.