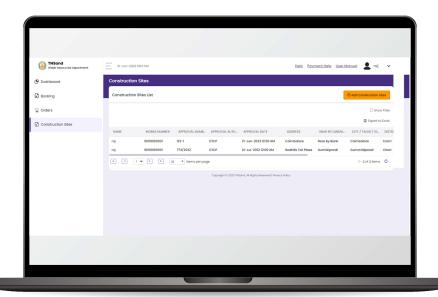

3. தகவல்கள் சரியாக இருப்பின் முன்பதிவு செய்ய அனுமதிக்கப்படும் , இல்லையெனில் தவறுகள் இருப்பின் நிராகரிக்கப்படும்

- 4. அனுமதிக்கப்பட்டபின் முன்பதிவு-யை அழுத்துவும்.
- 5. முன்பதிவு-யை உருவாக்க தேவையான அனைத்து தகவல்களையும் உள்ளீடு செய்து Create Booking பொத்தானை அழுத்தவும்.

3. பயனரின் தகல்வல்கள் சரியாக இருப்பின் முன்பதிவு செய்ய அனுமதிக்கப்படும் இல்லையெனில் தவறுகள் இருப்பின் நிராகரிக்கப்படும்.

- 4. அனுமதிக்கப்பட்டபின் முன்பதிவு-யை அழுத்தவும்.
- 5. முன்பதிவை உருவாக்க தேவையான அனைத்து தகவல்களையும் உள்ளீடு செய்து " Next " பொத்தானை அழுத்தவும்.