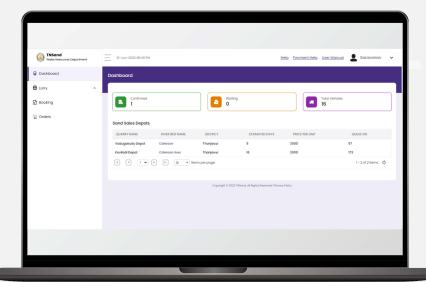

9. தங்களின் பொதுமக்கள் பயனர் உள்நுழைவு வெற்றிகரமாக உருவாக்கப்பட்டது. அதன் மூலம் பயனர் உள்நுழையலாம்.