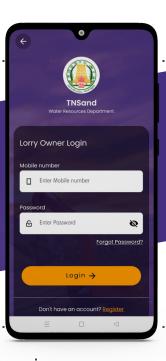

### லாரி உரிமையாளர் உள்நுழைவு

'Lorry Owner உள்நுழைவு '– யை உருவாக்க கீழே பட்டியலிடப்பட்டுள்ள வழிமுறைகளை பின்பற்ற வேண்டும்:

1: லாரி உரிமையாளர் உருவாக்க " <mark>உள்நுழை</mark> " பொத்தானை அழுத்தவும்.

2. லாரி உரிமையாளர் உள்நுழைவு இருப்பின் அதை உள்ளீடு செய்க இல்லையெனில் புதிதாக உருவாக்க " Register Here" பொத்தானை அழுத்தவும்.