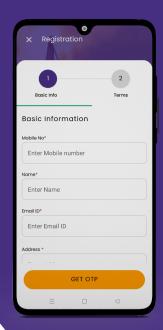

### 3. பின்பு " Lorry Owner "பொத்தானை அழுத்தவும்.

4. லாரி உரிமையாளரை உருவாக்க கீழே பட்டியலிடப்பட்டுள்ள தகவல்கள் அனைத்தையும் உள்ளீடு செய்து " Get OTP "பொத்தானை அழுத்தவும்.

5. பின்பு கொடுக்கப்பட்ட கைபேசி எண்ணை சரிபார்க்க OTP-யை உள்ளீடு செய்து " Verify OTP "பொத்தானை அழுத்தவும்.