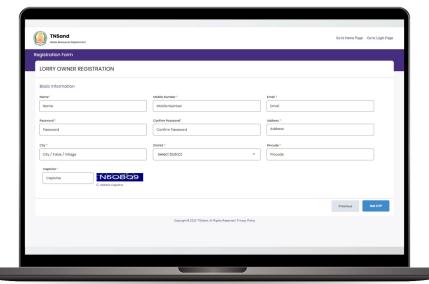

### லாரி உரிமையாளர் உள்நுழைவு

'Lorry Owner உள்நுழைவு '– யை உருவாக்க கீழே பட்டியலிடப்பட்டுள்ள வழிமுறைகளை பின்பற்ற வேண்டும்:

1: லாரி உரிமையாளர் உருவாக்க " <mark>உள்நுழை</mark> " பொத்தானை அழுத்தவும்.

2. லாரி உரிமையாளர் உள்நுழைவு இருப்பின் அதை உள்ளீடு செய்க இல்லையெனில் புதிதாக உருவாக்க " Register Here" பொத்தானை அழுத்தவும்.

### 3. பின்பு " Lorry Owner "பொத்தானை அழுத்தவும்.

4. லாரி உரிமையாளரை உருவாக்க கீழே பட்டியலிடப்பட்டுள்ள தகவல்கள் அனைத்தையும் உள்ளீடு செய்து " Get OTP "பொத்தானை அழுத்தவும்.

5. பின்பு கொடுக்கப்பட்ட கைபேசி எண்ணை சரிபார்க்க OTP-யை உள்ளீடு செய்து " Verify OTP "பொத்தானை அழுத்தவும்.