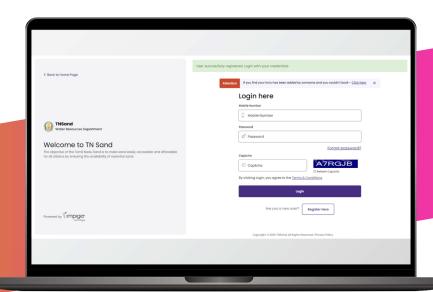

### பொதுமக்கள் உள்நுழைவு

'Public Entry'-யை உருவாக்க கீழே பட்டியலிடப்பட்டுள்ள வழிமுறைகளை பின்பற்ற வேண்டும்:

> 1. பொதுமக்கள் உள்நுழைவு உருவாக்க "Login" பொத்தானை அழுத்தவும்.

2. பொதுமக்கள் உள்நுழைவு இருப்பின் அதை உள்ளீடு செய்க இல்லையெனில் புதிதாக உருவாக்க "Register Here " பொத்தானை அழுத்தவும்.

### 3. பின்பு " <mark>Public Entry</mark> "பொத்தானை அழுத்தவும்.

4. பொதுமக்கள் பயனரை உருவாக்க கீழே பட்டியலிடப்பட்டுள்ள தகவல்கள் அனைத்தையும் உள்ளீடு செய்து "Get OTP" பொத்தானை அழுத்தவும்.

5. பின்பு கொடுக்கப்பட்ட கைபேசி எண்ணை சரிபார்க்க OTP-யை உள்ளீடு செய்து " Verify OTP "பொத்தானை அழுத்தவும்.