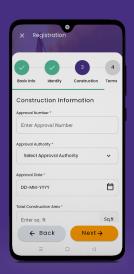

6. பின்பு பயனரின் அங்கீகரிக்கப்பட்ட கட்டிட திட்டம், பொறியாளர் ஒப்புதல் கடிதம்/பயனரின் சுய உறுதிமொழி படிவம் மற்றும் பிற தகவல்களை பதிவேற்றவும்.

7. அனைத்து தகவல்களையும் கொடுத்த பின்னர் விதிமுறைகள் மற்றும் நிபந்தனைகளை படித்து, மேலும் தொடர " Submit " பொத்தானை அழுத்தவும்.