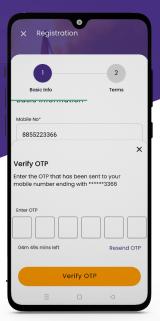

### 3. பின்பு " <mark>Public Entry</mark> "பொத்தானை அழுத்தவும்.

4. பொதுமக்கள் பயனரை உருவாக்க கீழே பட்டியலிடப்பட்டுள்ள தகவல்கள் அனைத்தையும் உள்ளீடு செய்து "Get OTP" பொத்தானை அழுத்தவும்.

5. பின்பு கொடுக்கப்பட்ட கைபேசி எண்ணை சரிபார்க்க OTP-யை உள்ளீடு செய்து " Verify OTP "பொத்தானை அழுத்தவும்.