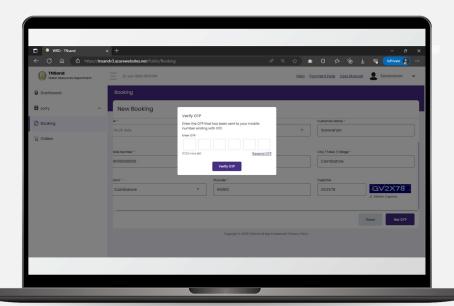

6. பின்பு கொடுக்கப்பட்ட கைபேசி எண்ணை சரிபார்க்க OTP-யை உள்ளீடு செய்து Verify OTP பொத்தானை அழுத்தவும்.

7. கைபேசி-யை சரிபார்த்த பின்னர் விதிமுறைகள் மற்றும் நிபந்தனைகளை படித்து, மேலும் தொடர Pay Now பொத்தானை அழுத்தவும்.