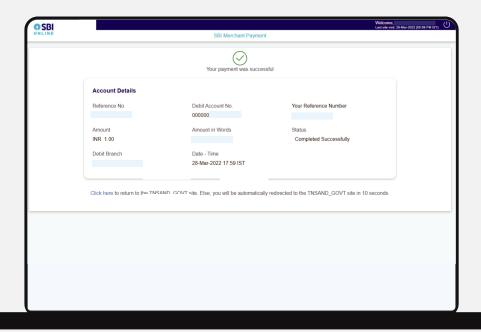

8. தங்களது வசதிக்கேற்ப Net Banking -அல்லது Rupay டெபிட் கார்டு தேர்ந்தெடுத்து , தகவல்களை உள்ளீடு செய்யவும் .

9. தங்களது Payment சரியாக இருப்பின் முன்பதிவு உருவாக்கப்படும்.

# 7. தங்களது வசதிக்கேற்க Net Banking அல்லது Rupay Debit Card தேர்ந்தெடுத்து தகவல்களை உள்ளீடு செய்யவும்

8. தங்களது Payment சரியாக இருப்பின் முன்பதிவு உருவாக்கப்படும்.

6. Payment சரியாக இருப்பின் பொத்தானை Book now பொத்தானை அழுத்தவும் . சரியாக இருப்பின் மணலுக்கான முன்பதிவு உருவாக்கப்படும்.