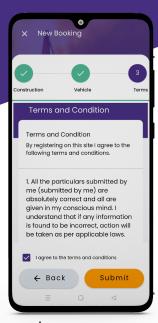

6. பின்பு கொடுக்கப்பட்ட கைபேசி எண்ணை சரிப்பார்க்க OTP-யை உள்ளீடு செய்து Verify OTP பொத்தானை அழுத்தவும்.

- 7. கைபேசி-யை சரிப்பார்த்த பின்னர் விதிமுறைகள் மற்றும் நிபந்தனைகளை படித்து, மேலும் தொடர " Make Payment " பொத்தானை அழுத்தவும்.
- 8. தங்களது Payment சரியாக இருப்பின் முன்பதிவு உருவாக்கப்படும்.