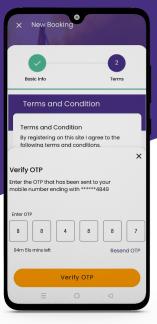

6. கைபேசி -யை சரிபார்த்த பின்னர் விதிமுறைகள் மற்றும் நிபந்தனைகளை படித்து, மேலும் தொடர " Pay Now " பொத்தானை அழுத்துவும்.