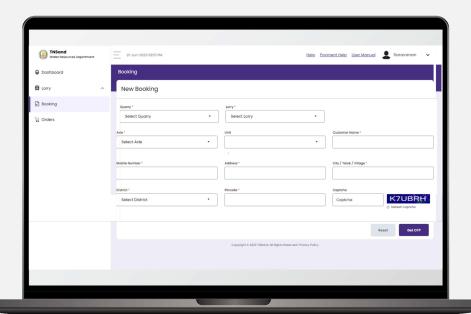

## பொதுமக்கள் உள்நுழைவு மணல் முன்பதிவு

- '<mark>பொதுமக்கள் பயனர்</mark> '– யில் முன்பதிவு– ஐ உருவாக்க கீழே பட்டியலிடப்பட்டுள்ள வழிமுறைகளை பின்பற்ற வேண்டும்:
- 1: பொதுமக்கள் பயனர் யில் முன்பதிவு- ஐ உருவாக்க உள்நுழை" பொத்தானை அழுத்தவும்.
- 2: பொதுமக்கள் பயனர்-யில் முன்பதிவு செய்ய கீழே பட்டியலிடப்பட்டுள்ள தகவல்களை உள்ளீடு செய்து "Login" பொத்தானை அழுத்தவும்.

3. தகவல்கள் சரியாக இருப்பின் முன்பதிவு செய்ய அனுமதிக்கப்படும் , இல்லையெனில் தவறுகள் இருப்பின் நிராகரிக்கப்படும்

- 4. அனுமதிக்கப்பட்டபின் முன்பதிவு-யை அழுத்துவும்.
- 5. முன்பதிவு-யை உருவாக்க தேவையான அனைத்து தகவல்களையும் உள்ளீடு செய்து Create Booking பொத்தானை அழுத்தவும்.