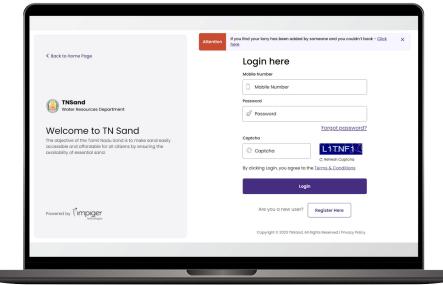

### பொதுமக்கள் உள்நுழைவு

'Public Entry'-யை உருவாக்க கீழே பட்டியலிடப்பட்டுள்ள வழிமுறைகளை பின்பற்ற வேண்டும்:

> 1. பொதுமக்கள் உள்நுழைவு உருவாக்க "Login" பொத்தானை அழுத்தவும்.

2. பொதுமக்கள் உள்நுழைவு இருப்பின் அதை உள்ளீடு செய்க இல்லையெனில் புதிதாக உருவாக்க "Register Here " பொத்தானை அழுத்தவும்.

## பொதுமக்கள் உள்நுழைவு மணல் முன்பதிவு

- '<mark>பொதுமக்கள் பயனர்</mark> '– யில் முன்பதிவு– ஐ உருவாக்க கீழே பட்டியலிடப்பட்டுள்ள வழிமுறைகளை பின்பற்ற வேண்டும்:
- 1: பொதுமக்கள் பயனர் யில் முன்பதிவு- ஐ உருவாக்க உள்நுழை" பொத்தானை அழுத்தவும்.
- 2: பொதுமக்கள் பயனர்-யில் முன்பதிவு செய்ய கீழே பட்டியலிடப்பட்டுள்ள தகவல்களை உள்ளீடு செய்து "Login" பொத்தானை அழுத்தவும்.

### லாரி உரிமையாளர் உள்நுழைவு

'Lorry Owner உள்நுழைவு '– யை உருவாக்க கீழே பட்டியலிடப்பட்டுள்ள வழிமுறைகளை பின்பற்ற வேண்டும்:

1: லாரி உரிமையாளர் உருவாக்க " <mark>உள்நுழை</mark> " பொத்தானை அழுத்தவும்.

2. லாரி உரிமையாளர் உள்நுழைவு இருப்பின் அதை உள்ளீடு செய்க இல்லையெனில் புதிதாக உருவாக்க " Register Here" பொத்தானை அழுத்தவும்.

## லாரி உரிமையாளர் மணல் முன்பதிவு

'<mark>லாரி உரிமையாளர்</mark>' – யில் முன்பதிவு- ஐ உருவாக்க கீழே பட்டியலிடப்பட்டுள்ள வழிமுறைகளை பின்பற்ற வேண்டும்:

1: லாரி உரிமையாளர் - யில் முன்பதிவு- ஐ உருவாக்க "<mark>உள்நுழை</mark>" பொத்தானை அழுத்தவும்.