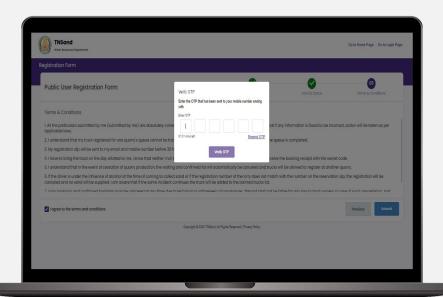

6. பின்பு கொடுக்கப்பட்ட கைபேசி எண்ணை சரிபார்க்க OTP-யை உள்ளீடு செய்து Verify OTP பொத்தானை அழுத்தவும்.

7. கைபேசி-யை சரிபார்த்த பின்னர் விதிமுறைகள் மற்றும் நிபந்தனைகளை படித்து, மேலும் தொடர Pay Now பொத்தானை அழுத்தவும்.

6. பின்பு கொடுக்கப்பட்ட கைபேசி எண்ணை சரிப்பார்க்க OTP-யை உள்ளீடு செய்து Verify OTP பொத்தானை அழுத்தவும்.

- 7. கைபேசி-யை சரிப்பார்த்த பின்னர் விதிமுறைகள் மற்றும் நிபந்தனைகளை படித்து, மேலும் தொடர " Make Payment " பொத்தானை அழுத்தவும்.
- 8. தங்களது Payment சரியாக இருப்பின் முன்பதிவு உருவாக்கப்படும்.