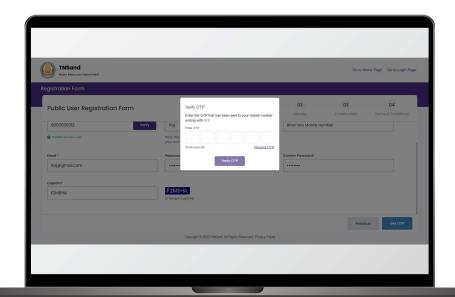

### 3. பின்பு " <mark>Public Entry</mark> "பொத்தானை அழுத்தவும்.

4. பொதுமக்கள் பயனரை உருவாக்க கீழே பட்டியலிடப்பட்டுள்ள தகவல்கள் அனைத்தையும் உள்ளீடு செய்து "Get OTP" பொத்தானை அழுத்தவும்.

5. பின்பு கொடுக்கப்பட்ட கைபேசி எண்ணை சரிபார்க்க OTP-யை உள்ளீடு செய்து " Verify OTP "பொத்தானை அழுத்தவும்.