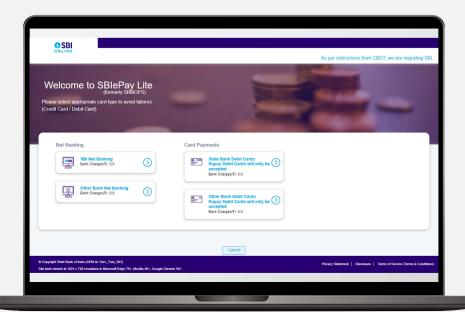

8. தங்களது வசதிக்கேற்ப Net Banking -அல்லது Rupay டெபிட் கார்டு தேர்ந்தெடுத்து , தகவல்களை உள்ளீடு செய்யவும் .

9. தங்களது Payment சரியாக இருப்பின் முன்பதிவு உருவாக்கப்படும்.

# 7. தங்களது வசதிக்கேற்க Net Banking அல்லது Rupay Debit Card தேர்ந்தெடுத்து தகவல்களை உள்ளீடு செய்யவும்

8. தங்களது Payment சரியாக இருப்பின் முன்பதிவு உருவாக்கப்படும்.