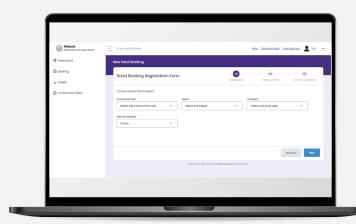

## பொதுமக்கள் உள்நுழைவு மணல் முன்பதிவு

- '<mark>பொதுமக்கள் பயனர்</mark> '– யில் முன்பதிவு– ஐ உருவாக்க கீழே பட்டியலிடப்பட்டுள்ள வழிமுறைகளை பின்பற்ற வேண்டும்:
- 1: பொதுமக்கள் பயனர் யில் முன்பதிவு- ஐ உருவாக்க உள்நுழை" பொத்தானை அழுத்தவும்.
- 2: பொதுமக்கள் பயனர்-யில் முன்பதிவு செய்ய கீழே பட்டியலிடப்பட்டுள்ள தகவல்களை உள்ளீடு செய்து "Login" பொத்தானை அழுத்தவும்.

3. தகவல்கள் சரியாக இருப்பின் முன்பதிவு செய்ய அனுமதிக்கப்படும் , இல்லையெனில் தவறுகள் இருப்பின் நிராகரிக்கப்படும்

- 4. அனுமதிக்கப்பட்டபின் முன்பதிவு-யை அழுத்துவும்.
- 5. முன்பதிவு-யை உருவாக்க தேவையான அனைத்து தகவல்களையும் உள்ளீடு செய்து Create Booking பொத்தானை அழுத்தவும்.