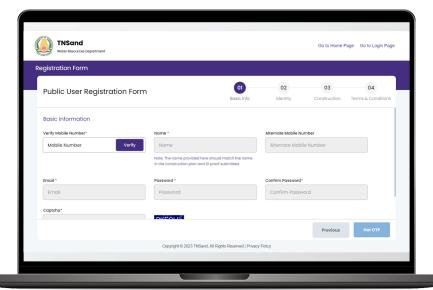

### 3. பின்பு " <mark>Public Entry</mark> "பொத்தானை அழுத்தவும்.

4. பொதுமக்கள் பயனரை உருவாக்க கீழே பட்டியலிடப்பட்டுள்ள தகவல்கள் அனைத்தையும் உள்ளீடு செய்து "Get OTP" பொத்தானை அழுத்தவும்.

5. பின்பு கொடுக்கப்பட்ட கைபேசி எண்ணை சரிபார்க்க OTP-யை உள்ளீடு செய்து " Verify OTP "பொத்தானை அழுத்தவும்.

6. மேலும் தகவல்களை சரிபார்க்க பயனரின் ஏதேனும் ஒரு ஆவணத்தை பதிவேற்றம் செய்யவும். பின்னர் "Next" பொத்தானை அழுத்தவும்.

- 7. பின்பு பயனரின் அங்கீகரிக்கப்பட்ட கட்டிட திட்டம், பொறியாளர் ஒப்புதல் கடிதம்/பயனரின் சுய உறுதிமொழி படிவம் மற்றும் பிற தகவல்களை பதிவேற்றவும்.
- 8. அனைத்து தகவல்களையும் கொடுத்த பின்னர் விதிமுறைகள் மற்றும் நிபந்தனைகளை படித்து, மேலும் தொடர "Next" பொத்தானை அழுத்தவும்.