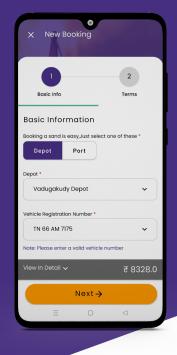

### 3. பின்பு முன்பதிவு-யை அழுத்துவும்.

4. முன்பதிவு-யை உருவாக்க தேவையான அனைத்து தகவல்களையும் உள்ளீடு செய்து " Create Booking " பொத்தானை அழுத்தவும்.

5. பின்பு கொடுக்கப்பட்ட கைபேசி எண்ணை சரிபார்க்க OTP-யை உள்ளீடு செய்து " Verify OTP" பொத்தானை அழுத்தவும்.