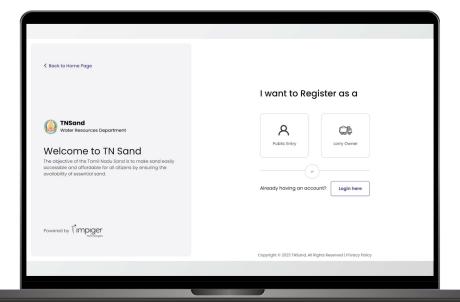

### பொதுமக்கள் உள்நுழைவு

'Public Entry'-யை உருவாக்க கீழே பட்டியலிடப்பட்டுள்ள வழிமுறைகளை பின்பற்ற வேண்டும்:

> 1. பொதுமக்கள் உள்நுழைவு உருவாக்க "Login" பொத்தானை அழுத்தவும்.

2. பொதுமக்கள் உள்நுழைவு இருப்பின் அதை உள்ளீடு செய்க இல்லையெனில் புதிதாக உருவாக்க "Register Here " பொத்தானை அழுத்தவும்.

### 3. பின்பு " <mark>Public Entry</mark> "பொத்தானை அழுத்தவும்.

4. பொதுமக்கள் பயனரை உருவாக்க கீழே பட்டியலிடப்பட்டுள்ள தகவல்கள் அனைத்தையும் உள்ளீடு செய்து "Get OTP" பொத்தானை அழுத்தவும்.

5. பின்பு கொடுக்கப்பட்ட கைபேசி எண்ணை சரிபார்க்க OTP-யை உள்ளீடு செய்து " Verify OTP "பொத்தானை அழுத்தவும்.