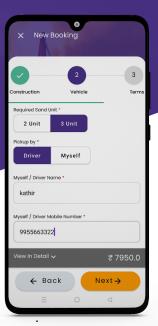

3. பயனரின் தகல்வல்கள் சரியாக இருப்பின் முன்பதிவு செய்ய அனுமதிக்கப்படும் இல்லையெனில் தவறுகள் இருப்பின் நிராகரிக்கப்படும்.

- 4. அனுமதிக்கப்பட்டபின் முன்பதிவு-யை அழுத்தவும்.
- 5. முன்பதிவை உருவாக்க தேவையான அனைத்து தகவல்களையும் உள்ளீடு செய்து " Next " பொத்தானை அழுத்தவும்.

6. பின்பு கொடுக்கப்பட்ட கைபேசி எண்ணை சரிப்பார்க்க OTP-யை உள்ளீடு செய்து Verify OTP பொத்தானை அழுத்தவும்.

- 7. கைபேசி-யை சரிப்பார்த்த பின்னர் விதிமுறைகள் மற்றும் நிபந்தனைகளை படித்து, மேலும் தொடர " Make Payment " பொத்தானை அழுத்தவும்.
- 8. தங்களது Payment சரியாக இருப்பின் முன்பதிவு உருவாக்கப்படும்.