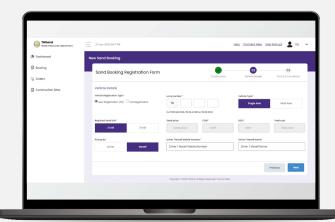

3. தகவல்கள் சரியாக இருப்பின் முன்பதிவு செய்ய அனுமதிக்கப்படும் , இல்லையெனில் தவறுகள் இருப்பின் நிராகரிக்கப்படும்

- 4. அனுமதிக்கப்பட்டபின் முன்பதிவு-யை அழுத்துவும்.
- 5. முன்பதிவு-யை உருவாக்க தேவையான அனைத்து தகவல்களையும் உள்ளீடு செய்து Create Booking பொத்தானை அழுத்தவும்.

6. பின்பு கொடுக்கப்பட்ட கைபேசி எண்ணை சரிபார்க்க OTP-யை உள்ளீடு செய்து Verify OTP பொத்தானை அழுத்தவும்.

7. கைபேசி-யை சரிபார்த்த பின்னர் விதிமுறைகள் மற்றும் நிபந்தனைகளை படித்து, மேலும் தொடர Pay Now பொத்தானை அழுத்தவும்.