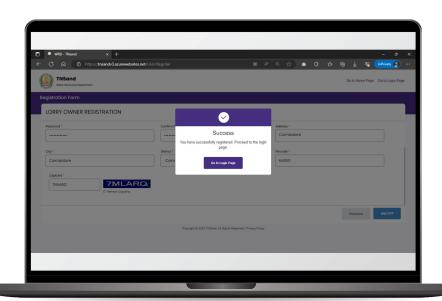

6. தங்களின் லாரி உரிமையாளர் உள்நுழைவு வெற்றிகரமாக உருவாக்கப்பட்டது. அதன் மூலம் உள்நுழைய "Go to Login Page" பொத்தானை அழுத்தவும் . அதன் மூலம் உள்நுழையலாம்.