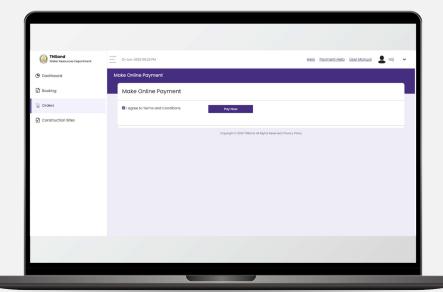

6. பின்பு கொடுக்கப்பட்ட கைபேசி எண்ணை சரிபார்க்க OTP-யை உள்ளீடு செய்து Verify OTP பொத்தானை அழுத்தவும்.

7. கைபேசி-யை சரிபார்த்த பின்னர் விதிமுறைகள் மற்றும் நிபந்தனைகளை படித்து, மேலும் தொடர Pay Now பொத்தானை அழுத்தவும்.

8. தங்களது வசதிக்கேற்ப Net Banking -அல்லது Rupay டெபிட் கார்டு தேர்ந்தெடுத்து , தகவல்களை உள்ளீடு செய்யவும் .

9. தங்களது Payment சரியாக இருப்பின் முன்பதிவு உருவாக்கப்படும்.