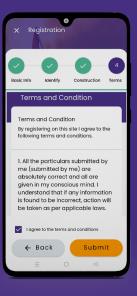

6. பின்பு பயனரின் அங்கீகரிக்கப்பட்ட கட்டிட திட்டம், பொறியாளர் ஒப்புதல் கடிதம்/பயனரின் சுய உறுதிமொழி படிவம் மற்றும் பிற தகவல்களை பதிவேற்றவும்.

7. அனைத்து தகவல்களையும் கொடுத்த பின்னர் விதிமுறைகள் மற்றும் நிபந்தனைகளை படித்து, மேலும் தொடர " Submit " பொத்தானை அழுத்தவும்.

8. தங்களின் பொதுமக்கள் பயனர் உள்நுழைவு வெற்றிகரமாக உருவாக்கப்பட்டது. அதன் மூலம் பயனர் உள்நுழையலாம்.