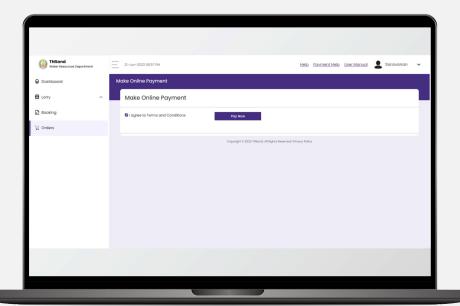

6. பின்பு கொடுக்கப்பட்ட கைபேசி எண்ணை சரிபார்க்க OTP-யை உள்ளீடு செய்து Verify OTP பொத்தானை அழுத்தவும்.

7. கைபேசி-யை சரிபார்த்த பின்னர் விதிமுறைகள் மற்றும் நிபந்தனைகளை படித்து, மேலும் தொடர Pay Now பொத்தானை அழுத்தவும்.

8. தங்களது வசதிக்கேற்ப Net Banking -அல்லது Rupay டெபிட் கார்டு தேர்ந்தெடுத்து , தகவல்களை உள்ளீடு செய்யவும் .

9. தங்களது Payment சரியாக இருப்பின் முன்பதிவு உருவாக்கப்படும்.