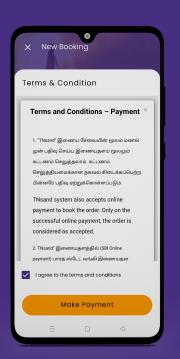

4. பின்பு கொடுக்கப்பட்ட கைபேசி எண்ணை சரிபார்க்க OTP -யை உள்ளீடு செய்து Verify OTP பொத்தானை அழுத்தவும்.

5. கைபேசி -யை சரிபார்த்த பின்னர் விதிமுறைகள் மற்றும் நிபந்தனைகளை படித்து Agree செய்து, மேலும் தொடர "Make Payment" பொத்தானை அழுத்தவும்.