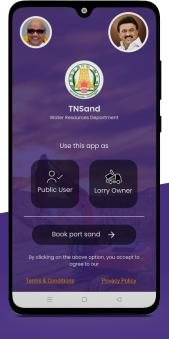

பொதுமக்கள் உள்நுழைவு மற்றும் லாரி உரிமையாளர்

### பொதுமக்கள் உள்நுழைவு

'Public Entry'-யை உருவாக்க கீழே பட்டியலிடப்பட்டுள்ள வழிமுறைகளை பின்பற்ற வேண்டும்:

> 1. பொதுமக்கள் உள்நுழைவு உருவாக்க "Login" பொத்தானை அழுத்தவும்.

2. பொதுமக்கள் உள்நுழைவு இருப்பின் அதை உள்ளீடு செய்க இல்லையெனில் புதிதாக உருவாக்க "Register Here " பொத்தானை அழுத்தவும்.

### லாரி உரிமையாளர் உள்நுழைவு

'Lorry Owner உள்நுழைவு '– யை உருவாக்க கீழே பட்டியலிடப்பட்டுள்ள வழிமுறைகளை பின்பற்ற வேண்டும்:

1: லாரி உரிமையாளர் உருவாக்க " <mark>உள்நுழை</mark> " பொத்தானை அழுத்தவும்.

2. லாரி உரிமையாளர் உள்நுழைவு இருப்பின் அதை உள்ளீடு செய்க இல்லையெனில் புதிதாக உருவாக்க " Register Here" பொத்தானை அழுத்தவும்.