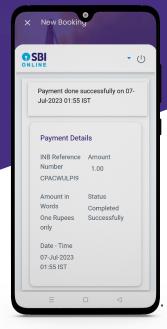

6. Payment சரியாக இருப்பின் பொத்தானை Book now பொத்தானை அழுத்தவும் . சரியாக இருப்பின் மணலுக்கான முன்பதிவு உருவாக்கப்படும்.