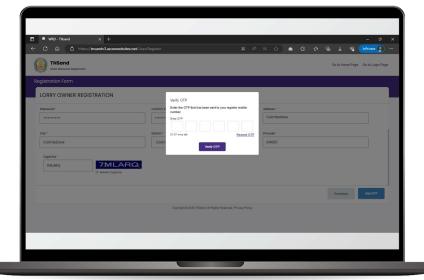

### 3. பின்பு " Lorry Owner "பொத்தானை அழுத்தவும்.

4. லாரி உரிமையாளரை உருவாக்க கீழே பட்டியலிடப்பட்டுள்ள தகவல்கள் அனைத்தையும் உள்ளீடு செய்து " Get OTP "பொத்தானை அழுத்தவும்.

5. பின்பு கொடுக்கப்பட்ட கைபேசி எண்ணை சரிபார்க்க OTP-யை உள்ளீடு செய்து " Verify OTP "பொத்தானை அழுத்தவும்.