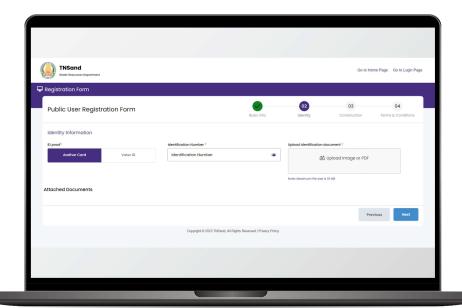

6. மேலும் தகவல்களை சரிபார்க்க பயனரின் ஏதேனும் ஒரு ஆவணத்தை பதிவேற்றம் செய்யவும். பின்னர் "Next" பொத்தானை அழுத்தவும்.

- 7. பின்பு பயனரின் அங்கீகரிக்கப்பட்ட கட்டிட திட்டம், பொறியாளர் ஒப்புதல் கடிதம்/பயனரின் சுய உறுதிமொழி படிவம் மற்றும் பிற தகவல்களை பதிவேற்றவும்.
- 8. அனைத்து தகவல்களையும் கொடுத்த பின்னர் விதிமுறைகள் மற்றும் நிபந்தனைகளை படித்து, மேலும் தொடர "Next" பொத்தானை அழுத்தவும்.