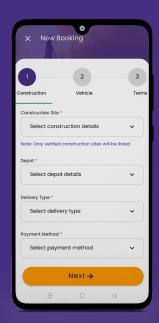

### பொதுமக்கள் உள்நுழைவு மணல் முன்பதிவு

- '<mark>பொதுமக்கள் பயனர்</mark> '– யில் முன்பதிவு– ஐ உருவாக்க கீழே பட்டியலிடப்பட்டுள்ள வழிமுறைகளை பின்பற்ற வேண்டும்:
- 1: பொதுமக்கள் பயனர் உள்நுழைவு-யில் முன்பதிவு-ஐ உருவாக்க "Public Entry" பொத்தானை அழுத்தவும்.
- 2: பொதுமக்கள் பயனர் உள்நுழைவு-யில் முன்பதிவு செய்ய கீழே பட்டியலிடப்பட்டுள்ள தகவல்களை உள்ளீடு செய்து "Login" பொத்தானை அழுத்தவும்.

3. பயனரின் தகல்வல்கள் சரியாக இருப்பின் முன்பதிவு செய்ய அனுமதிக்கப்படும் இல்லையெனில் தவறுகள் இருப்பின் நிராகரிக்கப்படும்.

- 4. அனுமதிக்கப்பட்டபின் முன்பதிவு-யை அழுத்தவும்.
- 5. முன்பதிவை உருவாக்க தேவையான அனைத்து தகவல்களையும் உள்ளீடு செய்து " Next " பொத்தானை அழுத்தவும்.