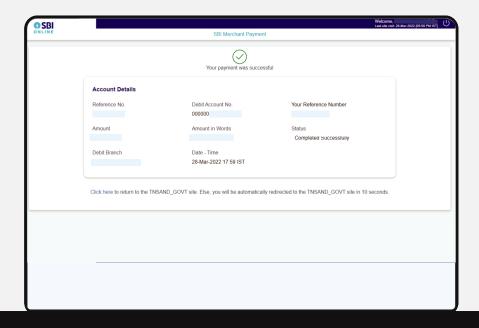

8. தங்களது வசதிக்கேற்ப Net Banking -அல்லது Rupay டெபிட் கார்டு தேர்ந்தெடுத்து , தகவல்களை உள்ளீடு செய்யவும் .

9. தங்களது Payment சரியாக இருப்பின் முன்பதிவு உருவாக்கப்படும்.

# 7. தங்களது வசதிக்கேற்க Net Banking அல்லது Rupay Debit Card தேர்ந்தெடுத்து தகவல்களை உள்ளீடு செய்யவும்

8. தங்களது Payment சரியாக இருப்பின் முன்பதிவு உருவாக்கப்படும்.

6. Payment சரியாக இருப்பின் பொத்தானை Book now பொத்தானை அழுத்தவும் . சரியாக இருப்பின் மணலுக்கான முன்பதிவு உருவாக்கப்படும்.