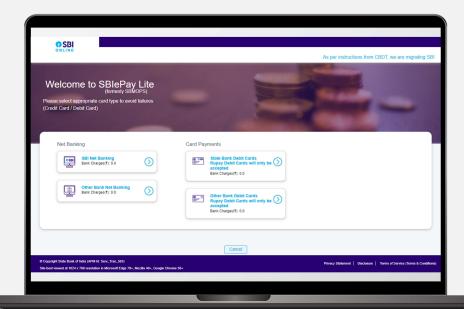

8. தங்களது வசதிக்கேற்ப Net Banking -அல்லது Rupay டெபிட் கார்டு தேர்ந்தெடுத்து , தகவல்களை உள்ளீடு செய்யவும் .

9. தங்களது Payment சரியாக இருப்பின் முன்பதிவு உருவாக்கப்படும்.

# 7. தங்களது வசதிக்கேற்க Net Banking அல்லது Rupay Debit Card தேர்ந்தெடுத்து தகவல்களை உள்ளீடு செய்யவும்

8. தங்களது Payment சரியாக இருப்பின் முன்பதிவு உருவாக்கப்படும்.