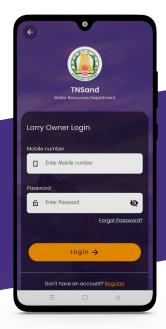

### லாரி உரிமையாளர் உள்நுழைவு

'Lorry Owner உள்நுழைவு '– யை உருவாக்க கீழே பட்டியலிடப்பட்டுள்ள வழிமுறைகளை பின்பற்ற வேண்டும்:

1: லாரி உரிமையாளர் உருவாக்க " <mark>உள்நுழை</mark> " பொத்தானை அழுத்தவும்.

2. லாரி உரிமையாளர் உள்நுழைவு இருப்பின் அதை உள்ளீடு செய்க இல்லையெனில் புதிதாக உருவாக்க " Register Here" பொத்தானை அழுத்தவும்.