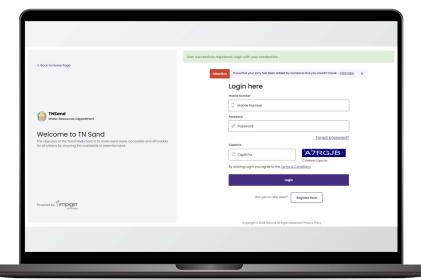

### லாரி உரிமையாளர் உள்நுழைவு

'Lorry Owner உள்நுழைவு '– யை உருவாக்க கீழே பட்டியலிடப்பட்டுள்ள வழிமுறைகளை பின்பற்ற வேண்டும்:

1: லாரி உரிமையாளர் உருவாக்க " <mark>உள்நுழை</mark> " பொத்தானை அழுத்தவும்.

2. லாரி உரிமையாளர் உள்நுழைவு இருப்பின் அதை உள்ளீடு செய்க இல்லையெனில் புதிதாக உருவாக்க " Register Here" பொத்தானை அழுத்தவும்.

6. தங்களின் லாரி உரிமையாளர் உள்நுழைவு வெற்றிகரமாக உருவாக்கப்பட்டது. அதன் மூலம் உள்நுழைய "Go to Login Page" பொத்தானை அழுத்தவும் . அதன் மூலம் உள்நுழையலாம்.