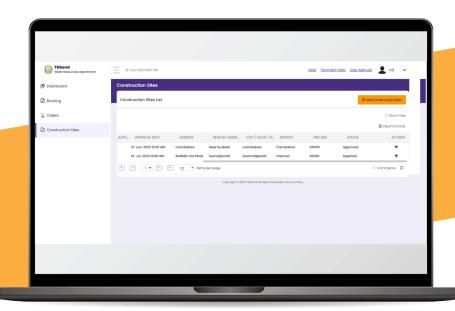

3. தகவல்கள் சரியாக இருப்பின் முன்பதிவு செய்ய அனுமதிக்கப்படும் , இல்லையெனில் தவறுகள் இருப்பின் நிராகரிக்கப்படும்

- 4. அனுமதிக்கப்பட்டபின் முன்பதிவு-யை அழுத்துவும்.
- 5. முன்பதிவு-யை உருவாக்க தேவையான அனைத்து தகவல்களையும் உள்ளீடு செய்து Create Booking பொத்தானை அழுத்தவும்.

3. பயனரின் தகல்வல்கள் சரியாக இருப்பின் முன்பதிவு செய்ய அனுமதிக்கப்படும் இல்லையெனில் தவறுகள் இருப்பின் நிராகரிக்கப்படும்.

- 4. அனுமதிக்கப்பட்டபின் முன்பதிவு-யை அழுத்தவும்.
- 5. முன்பதிவை உருவாக்க தேவையான அனைத்து தகவல்களையும் உள்ளீடு செய்து " Next " பொத்தானை அழுத்தவும்.