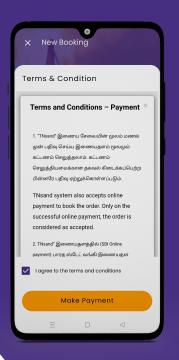

6. பின்பு கொடுக்கப்பட்ட கைபேசி எண்ணை சரிப்பார்க்க OTP-யை உள்ளீடு செய்து Verify OTP பொத்தானை அழுத்தவும்.

- 7. கைபேசி-யை சரிப்பார்த்த பின்னர் விதிமுறைகள் மற்றும் நிபந்தனைகளை படித்து, மேலும் தொடர " Make Payment " பொத்தானை அழுத்தவும்.
- 8. தங்களது Payment சரியாக இருப்பின் முன்பதிவு உருவாக்கப்படும்.