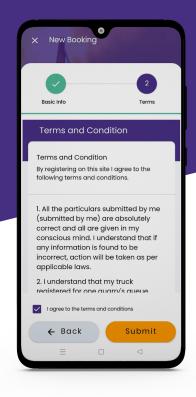

6. பின்பு கொடுக்கப்பட்ட கைபேசி எண்ணை சரிப்பார்க்க OTP-யை உள்ளீடு செய்து Verify OTP பொத்தானை அழுத்தவும்.

- 7. கைபேசி-யை சரிப்பார்த்த பின்னர் விதிமுறைகள் மற்றும் நிபந்தனைகளை படித்து, மேலும் தொடர " Make Payment " பொத்தானை அழுத்தவும்.
- 8. தங்களது Payment சரியாக இருப்பின் முன்பதிவு உருவாக்கப்படும்.