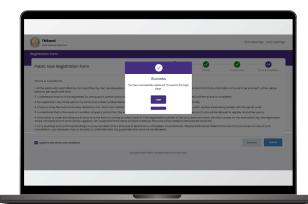

9. தங்களின் பொதுமக்கள் பயனர் உள்நுழைவு வெற்றிகரமாக உருவாக்கப்பட்டது. அதன் மூலம் பயனர் உள்நுழையலாம்.

8. தங்களின் பொதுமக்கள் பயனர் உள்நுழைவு வெற்றிகரமாக உருவாக்கப்பட்டது. அதன் மூலம் பயனர் உள்நுழையலாம்.